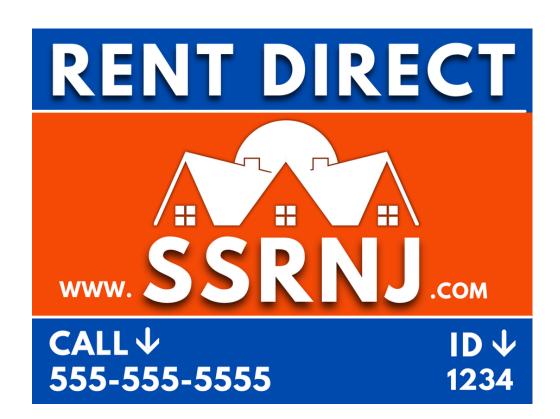

## RENT DIRECT HOUSE SIGN

Your membership includes a FREE "RENT DIRECT" sign for your home. The sign will have your phone number and rental id number. Please fill out this form to request a sign. Please include your name, property address, unit number, city and information to access the property and where to hang the sign. The size of the sign is 18" x 24".

The sign will be tied to your decking. If you require a sturdy stand for the lawn, there will be a cost of \$50. You can pay by credit card or mail a check. Please scan form back to us by email, mail to PO Box 55, Somers Point, NJ 08244 or fax to 609-939-3131.